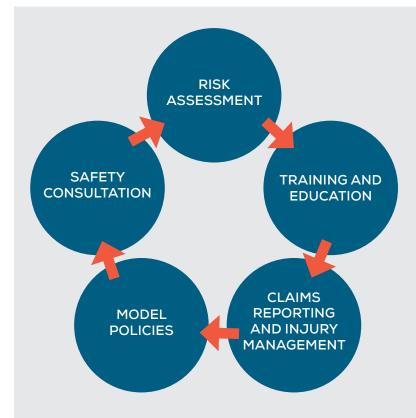

- Risk Management Center
- Risk Assessment Services
- Model Policy and Procedures
- Management and Staff Training
- Workplace Safety and Consultations
- Educational Resources

The Pharmacists Mutual Risk Management Center is a single source platform providing members with tools and resources needed to proactively manage risk exposures and to develop programs that reduce claims and their associated costs. When you enroll in the Risk Management Center you will be able to benefit from the following resources:

- Risk Management Resource Library provides resources developed based on industry best practices, including Pharmacists Mutual exclusive content.
- Online Training Library has video, PowerPoint, and other materials for training your staff. Through the proprietary software, you can assign materials directly to employees via email, or download for presentation to groups. Most materials are provided in both English and Spanish.
- **Human Resources Database** is a handy online resource with information members need to manage employees and their benefits. The application includes both Federal and State specific sample policies, procedures, and summaries of requirements.
- Job Descriptions are important when filling open positions and in helping understand physical requirements of the job. The software includes templates for building and storing descriptions you develop.
- Audit Tools and Resources include templates which allow you to create audit forms helping you systematically review safety and regulatory compliance.
- Claim Tracking and Reporting software allows you to record claim information to prepare for reporting and for compiling OSHA 300 reports (where required).
- Insurance Certificate Management software provides an efficient tool for building and tracking Certificates of Insurance.
- Ask the Expert for technical assistance on risk management issues 24 hours a day, and someone will respond to you within one business day.